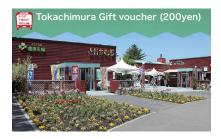

# VISIT TOKACHI PASS & Gift voucher (200yen) & Original goods of BanEi Tokachi

Specially priced package, includes gift voucher (200 yen) for use at Tokachimura (Farm Fresh Market) in the BanEi Tokachi (Ban-Ei Horse Racing) and original goods of BanEi Tokachi.