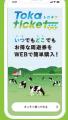

### **WEB ACCESS**

Scan a QR code above or access the official website "www.tokaticket.jp". STEP 02

### MEMBERSHIP REGISTRATION

Membership registration is required to purchase Tokatickets. Please fill out the informations and register as a member.

STEP 03